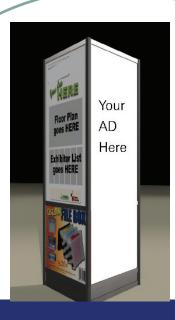

## **BILLBOARD AD PANELS**

Your company name/logo and booth number will be brilliantly displayed and placed strategically throughout the show (near entrances, registration, seminar rooms, etc.) on a single-sided 37" x 87" panel.

A variety of key and high visibility locations are available. Sponsor provides artwork. Production costs are included.

Sponsorship Fee: C\$995 Multiple Sponsorships!